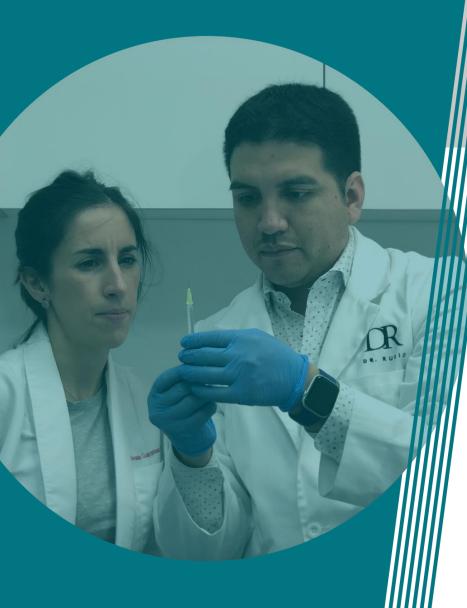

# Real "one to one" practice

At CIME Academy we advocate personalized and practicebased education, so the maximum number of students in the class will be 3. All of you will carry out the practical part on a real patient.

#### **Practice with real patients**

Each student will carry out the practical part of the treatment object of the course on a real model patient, under the supervision of the training doctor